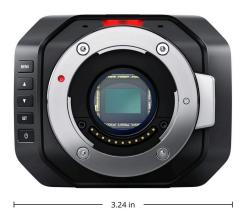

#### Camera Features

**Effective Sensor Size** 

13.056mm x 7.344mm

**Shooting Resolutions** 

3840 x 2160,

1920 x 1080, 1280 x 720

Lens Mount

Active MFT Mount.

**Lens Control** 

Iris, focus, zoom on supported lenses.

Focus

Remote focus control via expansion connector or Blackmagic SDI Control

Protocol when using compatible lenses.

**Dynamic Range** 

11 Stops.

**Mounting Options** 

# Physical Specifications

2.74 in