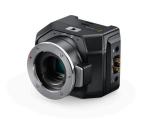

# Blackmagic Micro Studio Camera 4K

The Blackmagic Micro Studio Camera 4K is an incredibly tiny Ultra HD resolution camera that can be used in HD and Ultra HD video formats that can be fully controlled from the switcher via the SDI control protocol. Blackmagic Micro Studio Camera 4K includes 6G-SDI connections, built in color corrector, talkback, tally indicator, PTZ control output, built in microphones, backup battery, an adaptable MFT lens mount and B4 lens control output.