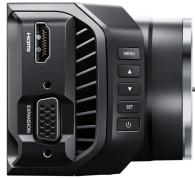

### **Total Video Inputs**

1 x SDI

## **Total Video Outputs**

1 x SDI, 1 x HDMI Monitoring.

## **SDI Rates**

1.5G, 3G, 6G

## **HDMI Video Outputs**

1 x HDMI Type A output. HDMI output is always HD, up to 1080p60.

#### Controls

5 control buttons including Set, Up, Down, Menu, and Power.

#### **External Control**

Blackmagic SDI Control Protocol. Expansion connector has LANC, S.Bus and PWM for lens and other settings control.

Color Corrector