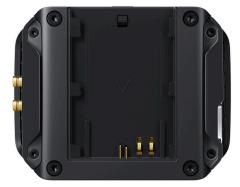

#### Camera Features

**Effective Sensor Size** 

13.056mm x 7.344mm

**Shooting Resolutions** 

3840 x 2160,

1920 x 1080, 1280 x 720

Lens Mount

Active MFT Mount.

1 x 1/4 inch (top), 3 x 1/4 inch (bottom).