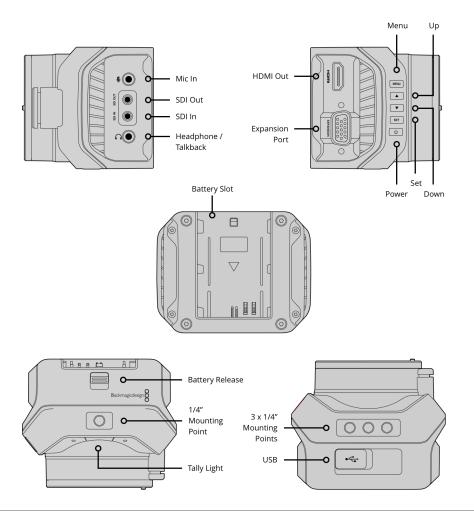

# Connections

### **Total Video Inputs**

1 x SDI

## **Total Video Outputs**

1 x SDI, 1 x HDMI Monitoring.

### **Expansion Port**

DB-HD15 serial connector provides

support for: Power input LANC input 1 x S.Bus input

PTZ output

B4 lens control output Reference Input

#### **Analog Audio Input**

1 x 3.5mm jack, mic or line level.

## **Analog Audio Output**

1 x 3.5mm headphone jack, supports iPhone microphone for talkback.

#### Controls

5 control buttons including Set, Up, Down, Menu, and Power.

1 x 1/4 inch (top), 3 x 1/4 inch (bottom).

### **Computer Interface**

USB Mini-B port for software updates and configuration.